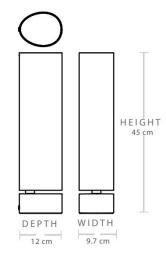

#### PRODUCT SPECIFICATION

Light Source: 8.5W, 2700K, 600 Lumens

IP Code: 20

**Dimming:** In-line dimmer included on cable.

Dimensions: Height: 45cm

Shade: Ø9.7cm Depth: 12cm

Cable Length: 200cm