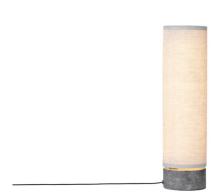

#### **Gubi Unbound LED Table Lamp**

The Gubi Unbound LED Table Lamp, designed by Space Copenhagen, captures the serene essence of a floating lantern. Its unique pairing of a teardrop-shaped marble base and a long fabric shade creates a striking balance between weight and lightness. The design draws inspiration from traditional Japanese paper lanterns, offering a poetic yet functional lighting solution.

Integrated LED technology is cleverly concealed within the antique brass arm, which supports the shade and allows it to rotate 360 degrees. This rotation exposes the underside of the shade, providing both indirect and downward lighting for a warm and tranquil glow. The table lamp is as visually captivating when switched off as it is when illuminated, evoking the silhouette of a ship's sail gently billowing in the wind.

Ideal for bedside tables, console surfaces, or living spaces, the Unbound Table Lamp creates a peaceful ambience. Combine it with other sizes from the Unbound Collection to craft a harmonious, sculptural lighting display.