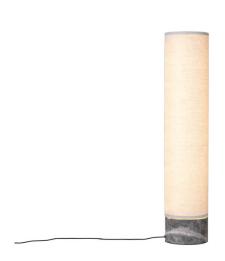

## **Gubi Unbound LED Floor Lamp**

The Gubi Unbound LED Floor Lamp, designed by Space Copenhagen, redefines floor lighting with its poetic yet practical design. Inspired by Japanese lanterns, the lamp pairs a delicate fabric shade with a solid marble base, creating an elegant balance between ethereal lightness and grounded stability. Its teardrop-shaped silhouette is reminiscent of a ship's sail, evoking a sense of movement and grace.

Available in two sizes, the Unbound Floor Lamp features a dimmable integrated LED strip discreetly housed within the antique brass arm. This hidden light source enhances the lamp's minimalist aesthetic while providing functional, energy-efficient illumination. The shade can rotate 360 degrees, allowing for adjustable lighting that suits a variety of moods and settings.

Whether used as a standalone statement piece or combined with other sizes for a layered look, the Unbound Floor Lamp adds warmth and sophistication to living rooms, dining areas, or even commercial spaces. Its timeless design invites a sense of calm, transforming interiors into serene sanctuaries.