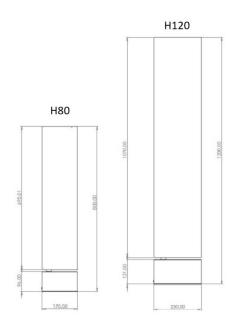

#### PRODUCT SPECIFICATION

Light Source: H80: 13W, 2700K, 1000 Lumens

H120: 20W, 2700K, 1500 Lumens

IP Code: 20

**Dimming:** In-line dimmer included on cable.

Dimensions: H80:

Height: 80cm Shade: Ø13.8cm Depth: 17cm

H120:

Height: 120cm Shade: Ø18.6cm Depth: 23cm

Cable Length: 200cm