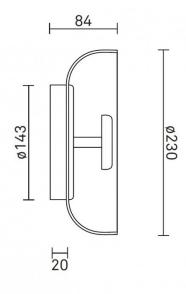

#### PRODUCT SPECIFICATION

Light Source: 8W, 2700K, 700 Lumens

IP Code:

Dimming:

Dimmable using trailing edge dimming.

Dimensions: Shade: Ø23cm

Depth: 8.4cm

Back Plate: Ø14.32cm Back Plate Depth: 2cm