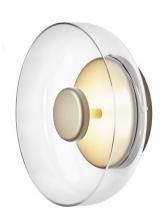

## Nuura Blossi LED Ceiling / Wall Light

A part of the Nuura Blossi collection, the Blossi wall/ceiling light is a versatile and elegant fixture that can be used in many settings. Made from glass and a gold metal structure, the integrated LED source reflects and diffuses off the metal, creating an ambient and welcoming glow. The surrounding lampshade is made from either clear or opal white glass, with the clear glass casting the glow outwards and the opal white glass creating a more contained illumination.

The Blossi wall and ceiling lamp has a beautiful aesthetic, inspired and resembling the gorgeous gold light that is seen in the Nordic autumn. You can use in multiple in hallways, or singularly in smaller spaces, with countless possibilities and applications at your fingertips.