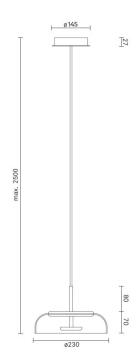

#### PRODUCT SPECIFICATION

Light Source: 8W, 2700K, 700 Lumens

IP Code: 20

**Dimming:** Dimmable using trailing edge dimming.

Dimensions: Shade: Ø23cm

Shade Height: 6.7cm Ceiling Canopy: Ø14.5cm Canopy Height: 2.7cm Max Cable Length: 250cm