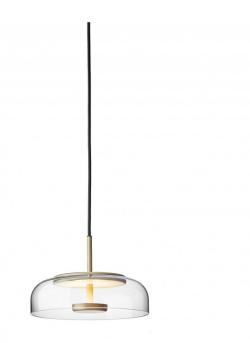

## **Nuura Blossi 1 LED Pendant**

LA10470

SOURCE: https://www.davidvillagelighting.co.uk/product/Nuura-Blossi-1-LED-Pendant/10000230

## **Nuura Blossi 1 LED Pendant Light**

The Blossi 1 pendant was designed by Sofie Refer, a founder and the creative director of Nuura. The pendant light is inspired by the golden light that is characteristic of the Scandinavian autumnal season, represented by a Nordic gold metal structure that sits inside a clear glass lampshade. The integrated LED light source sits in the structure, reflecting off the gold disc to provide a warm and sophisticated glow.

The Blossi 1 pendant lamp is an elegant and refined design, suitable to use alone or in multiple for hanging above tables. With dimming capabilities and an adjustable cable length of up to 250cm, you can use the Blossi 1 for many applications around the home, or in professional and public spaces.