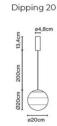

g Light 13, Dipping Light 20 and Dipping Light 30, with each number representing the size of the glass sphere. Mix and match between the three colours and three sizes to create variety and use in domestic or professional settings.

### **PRODUCT SPECIFICATION**

marset

LA5519/PE

Light<br/>Source:Dipping Light 13 - 4.5W, 2700K, 203 Lumens<br/>Dipping Light 20 - 5W, 2700K, 231 Lumens<br/>Dipping Light 30 - 11.5W, 2700K, 380 LumensIP Code:20Dimming:Dimmable using trailing edge and leading edge<br/>dimming (Triac).Dimensions:Dipping Light 13:<br/>Shade: Ø13.5cm<br/>Calling Canapyr Ø1 8am

Ceiling Canopy: Ø4.8cm Cable Length: 200cm

#### Dipping Light 20:

Shade: Ø20cm Ceiling Canopy Ø4.8cm Cable Length: 200cm

#### Dipping Light 30:

Shade: Ø30cm Ceiling Canopy: Ø13cm Cable Length: 400cm











## For all sales and technical enquiries, please contact:

+44 (0)114 263 4266 info@davidvillagelighting.co.uk www.davidvillagelighting.co.uk