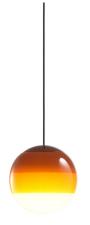

# Dipping Light LED Pendant Lamp by Marset

Designed by Jordi Canudas, the Dipping Light pendant expands upon his ever popular <u>Dipping Light collection</u>. The shade is made from glass which is painted to create a gradient colour effect that is eye-catching and vivid. Unlike the Dipping Light table lamps, the pendant lamp version has an almost pure effect as all else is stripped away to leave the raw colour glass globe.

Emitting a diffused glow, the Dipping Light pendant provides ambience and a decorative touch, creating a beautiful and stunning aesthetic in any interior. The pendant light comes in three sizes, Dipping Light 13, Dipping Light 20 and Dipping Light 30, with each number representing the size of the glass sphere. Mix and match between the three colours and three sizes to create variety and use in domestic or professional settings.