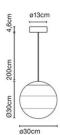

### **PRODUCT SPECIFICATION**

marset

LA5519/PE

Light<br/>Source:Dipping Light 13 - 4.5W, 2700K, 203 Lumens<br/>Dipping Light 20 - 5W, 2700K, 231 Lumens<br/>Dipping Light 30 - 11.5W, 2700K, 380 LumensIP Code:20Dimming:Dimmable using trailing edge and leading edge<br/>dimming (Triac).Dimensions:Dipping Light 13:<br/>Shade: Ø13.5cm<br/>Calling Canapyr Ø1 8am

Ceiling Canopy: Ø4.8cm Cable Length: 200cm

#### Dipping Light 20:

Shade: Ø20cm Ceiling Canopy Ø4.8cm Cable Length: 200cm

#### Dipping Light 30:

Shade: Ø30cm Ceiling Canopy: Ø13cm Cable Length: 400cm