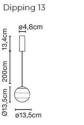

### **PRODUCT SPECIFICATION**

marset

LA5519/PE

Light<br/>Source:Dipping Light 13 - 4.5W, 2700K, 203 Lumens<br/>Dipping Light 20 - 5W, 2700K, 231 Lumens<br/>Dipping Light 30 - 11.5W, 2700K, 380 LumensIP Code:20Dimming:Dimmable using trailing edge and leading edge<br/>dimming (Triac).Dimensions:Dipping Light 13:<br/>Shade: Ø13.5cm<br/>Calling Canapyr Ø1 8am

Ceiling Canopy: Ø4.8cm Cable Length: 200cm