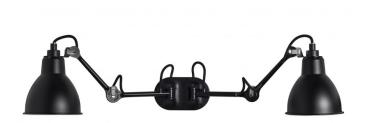

# Lampe Gras No. 204 Double Wall Light by DCW éditions

The Lampe Gras 204 double wall lamp brings all the function and style of the <u>standard 204</u> but twice as much! The wall light has a singular wall base and power point with two lamps extending out. Each light has a pivot joint allowing you to move them from side to side and each arm also has flexibility for even more precise light direction. The double wall lamp is made from steel in a black finish with the choice of 7 colour finishes that are made from metal and 1 colour made from polycarbonate.