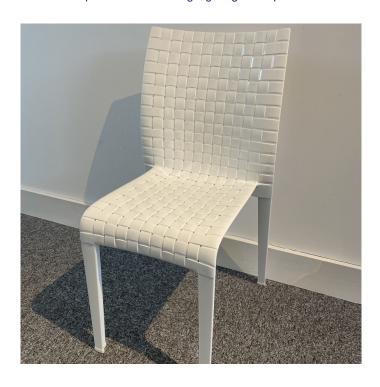

## Ami Ami White Chair by Kartell

Ex-display with signs of wear and tear, boxed in non-original packaging.

Please see images for exact condition.

1 x pack of two available

Designed by Tokujin Yoshioka, the Ami Ami chair is inspired by Japanese weaving, producing a typical technique used on fabric with polycarbonate for a stylish and versatile seat. Suitable for indoor and outdoor use.