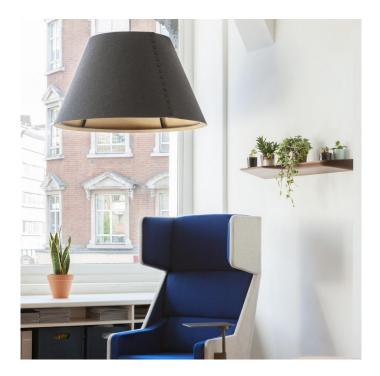

# BuzziShade Pendant Light by BuzziSpace

The BuzziShade pendant is designed to reduce outside noise and keep conversations private. The pendant light is made from a combination of felt and other fabrics of your choosing, absorbing mid to high tones from your surroundings to ensure for a secluded feel even in large places with a lot of people. Wonderful for work spaces, restaurants and lobbies, the BuzziShade pendant lamp also has a large size to use as central light points in sofa and table areas.

David

Village Lighting

The BuzziShade pendant lamp comes in a medium or large size and also in a square version for countless design combinations and styles. You can choose from a wide range of colours and fabrics and you can also opt for an LED version which includes an extra large and an extra extra large size. For confidential conversations and peaceful working, please contact our <u>Trade</u> <u>Team</u> to create your personalised BuzziShade pendant light.