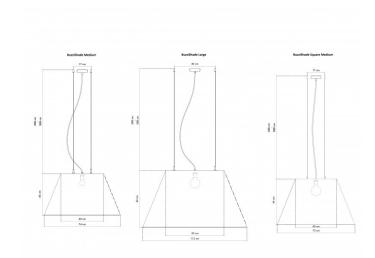

#### **PRODUCT SPECIFICATION**

Light Source: 1 x Max 60W E27 (excluded)

IP Code:

Dimming: Dimmable via mains phase dimming.

Dimensions: BuzziShade Medium Ø74cm Height: 42cm

20

BuzziShade Large Ø112cm Height: 62cm

BuzziShade Square Medium Ø75cm Height: 44cm

Medium Ceiling Canopy: Ø17cm Large Ceiling Canopy: Ø40cm

For all sales and technical enquiries, please contact:

+44 (0)114 263 4266 info@davidvillagelighting.co.uk www.davidvillagelighting.co.uk