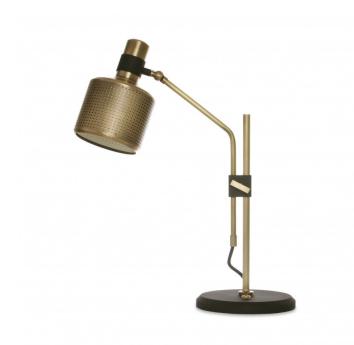

## Riddle Single Table Lamp by Bert Frank

The Riddle Single table light is an elegant solution for a task/reading lamp, being particularly useful on desks. The lampshade is perforated and lined with fabric which means the light escapes outwards in a diffused manner as well as out of the bottom. The arm can rotate around 270° so you can cast a glow wherever you please and the table lamp is made from brushed brass for a refined and modern look.

The Riddle table lamp can be used in a wide variety of settings wherever you need a handy light. The table light features black details for a gorgeous colour combination and has a toggle switch on the base for quick ease of use.

#### PRODUCT SPECIFICATION

Light Source: 1 x Max 4W G9 LED (included)

IP Code: 20

**Dimming:** Integrated on/off switch on the product.

Dimensions: Height: 47cm

Depth: 35cm Base: Ø17.5cm Cable Length: 200cm