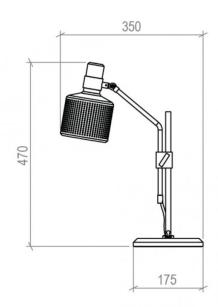

#### PRODUCT SPECIFICATION

Light Source: 1 x Max 4W G9 LED (included)

IP Code: 20

**Dimming:** Integrated on/off switch on the product.

Dimensions: Height: 47cm

Depth: 35cm Base: Ø17.5cm Cable Length: 200cm