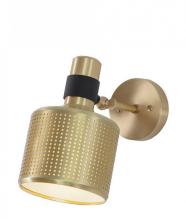

## Riddle Single Wall Light by Bert Frank

The Riddle Single wall lamp is a contemporary and stylish light, made from beautiful machined-brass with black embellishment. The lampshade has tiny holes and a fabric insert which allows the light to diffuse outwards in a glare-free way for a wonderful ambience. The light also escapes out of the bottom for a directional glow which can be manipulated by moving the flexible shade.

The wall light can be used in many settings, whether you need a bedside reading light or atmospheric hallway lighting. The top-quality use of materials and the modern aesthetic make the Riddle Single wall light a wonderful addition to homes and work spaces. Use alongside other lights from the <a href="Bert Frank Riddle collection">Bert Frank Riddle collection</a> for a complete look.

#### PRODUCT SPECIFICATION

Light Source: 1 x Max 4W G9 LED (included)

IP Code: 20

**Dimming:** Dimmable via mains phase dimming.

Dimensions: Ø12cm

Height: 19cm Depth: 18cm Wall Base: Ø8cm

For all sales and technical enquiries, please contact: