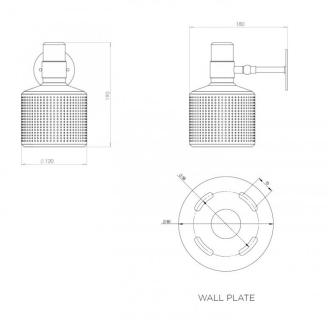

#### PRODUCT SPECIFICATION

Light Source: 1 x Max 4W G9 LED (included)

IP Code: 20

**Dimming:** Dimmable via mains phase dimming.

Dimensions: Ø12cm

Height: 19cm Depth: 18cm Wall Base: Ø8cm

For all sales and technical enquiries, please contact: