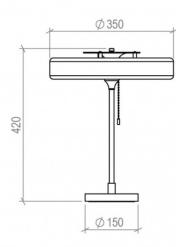

#### **PRODUCT SPECIFICATION**

20

Light Source: 3 x Max 4W G9 LED (included)

IP Code:

**Dimming:** Integrated on/off switch on the product.

Dimensions: Shade: Ø35cm Height: 42cm Base: Ø15cm Cable Length: 200cm