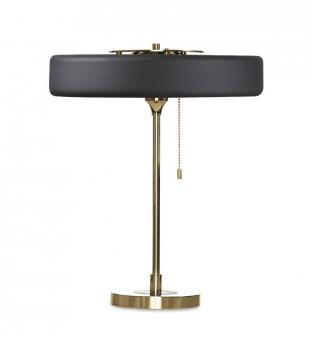

## **Revolve Table Lamp by Bert Frank**

A part of the <u>Bert Frank Revolve collection</u>, the Revolve table lamp is a gorgeous and elegant light that can be used on desks, tables and side tables to add ambience and effective lighting. The table light has a metal lampshade with a polycarbonate diffuser which spreads the light evenly for a soft glow. The shade also has an opening in the top, allowing light to escape upwards, reflecting off the beautiful brass finial to create gorgeous highlights.

The Revolve table light also comes with a refined brass pull switch, harking back to Mid-Century Modern design and minimalist style. The table lamp comes in four colour finishes, blue, black, green or white and has a brushed brass structure with a colour-matched base which adds a striking detail. Suitable for professional and domestic settings.