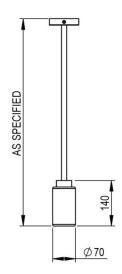

#### PRODUCT SPECIFICATION

Light Source: 1 x Max 4W G9 LED (included)

IP Code: 20

**Dimming:** Dimmable via mains phase dimming.

Dimensions: Shade: Ø7cm

Shade Height: 14cm Ceiling Canopy: Ø11.6cm

Customised drop rod