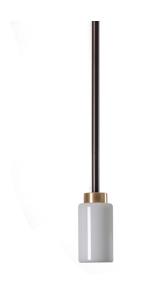

## **Farol Pendant Light by Bert Frank**

A simple and sophisticated light, the Farol pendant is a truly versatile fixture, being useful in many settings due to its uncomplicated design. The lampshade is made from glass which is suspended from a bronzed brass rod, having clean lines that are subtle and elegant. The shade is available in either an opal or smoked finish, with the opal creating a more diffused glow that conceals the light bulb and the smoked exposing the light bulb for a more contemporary look.

The Farol pendant lamp is especially useful when used in multiple due to its small size and ease of use. You can hang above tables or surfaces or use as an accent light in a dark corner. Suitable for homes and commercial spaces, the Farol pendant light will add a touch of refinement and finesse to any interior.