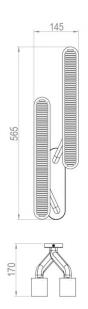

#### PRODUCT SPECIFICATION

Light Source: 15.5W, 2700K

IP Code: 20

**Dimming:** Dimmable via mains phase dimming.

Dimensions: Height: 56.5cm

Width: 14.5cm Depth: 17cm

Wall Base Height: 23cm Wall Base Width: 6cm