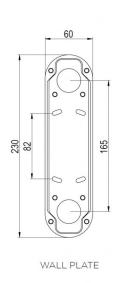

#### PRODUCT SPECIFICATION

Light Source: 15.5W, 2700K

IP Code: 20

**Dimming:** Dimmable via mains phase dimming.

Dimensions: Height: 56.5cm

Width: 14.5cm Depth: 17cm

Wall Base Height: 23cm Wall Base Width: 6cm