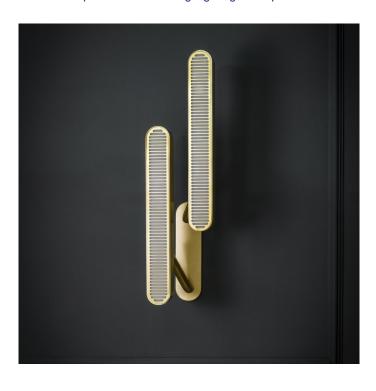

## Colt Double LED Wall Light by Bert Frank

The Colt Double wall light is part of the <u>Colt collection</u>, designed by Bert Frank. The double wall lamp is made from brass, having a refined and elegant look that is also reminiscent of Art Deco. The grilled pattern on the lampshades were inspired by the front of classic cars, being a testament to British engineering at its best.

The Colt Double wall light has two lampshades that sit at angles from each other and have integrated LED light sources that are effective and long-lasting. You can choose between a left-hand or right-hand version to get the right orientation for your space and the wall light can easily be used alone or in multiple for a satisfying and ambient glow.