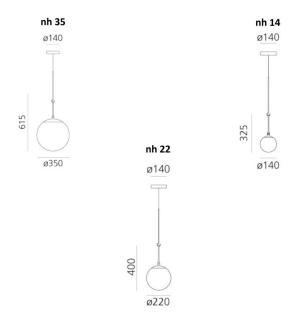

**Dimensions:** nh 14:

Ø14cm

Shade Height: 32.5cm Drop Height: 150cm Ceiling Canopy: Ø14cm

nh 22: Ø22cm

Shade Height: 40cm Drop Height: 150cm Ceiling Canopy: Ø14cm

nh 35: Ø35cm

Shade Height: 61.5cm Drop Height: 150cm Ceiling Canopy: Ø14cm