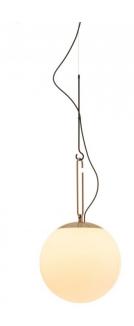

### **Artemide nh Suspension**

The Artemide nh Suspension was designed by partners Lyndon Neri and Rossana Hu who pride themselves on not conforming to a formulaic style. They aim to create meaning through their designs which is done perfectly by the Artemide nh Suspension as it balances both tradition and innovation. These suspension lights create a stunning and striking effect individually but also compliment each other perfectly as a cluster or pairing with other lights from the nh collection.

The method of suspension makes the ceiling light appear almost weightless and delicate whilst its materials create an industrial feel. With its brass metallic features and mouth blown glass, this pendant light as a classic yet modern design. Lyndon Neri and Rossana Hu use their inspiration from oriental designs and contemporary fashion to create the Artemide nh Suspension.