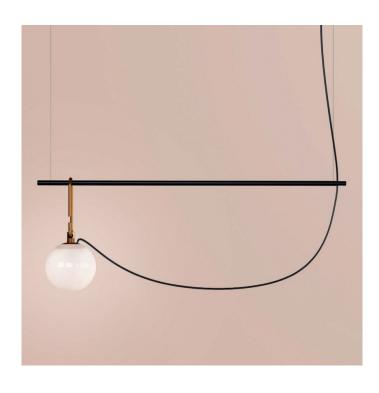

### Artemide nh S2 pendant

The nh suspension collection was designed by Neri&Hu, the duo who's creativity stems from research. They believe that each project has its own contextual issues. The nh lights are a perfect blend of balance, colour and material with a sustainable design, equipped with a low-energy LED retrofit lamp. The lights are a modern take to the traditional Chinese lantern, as most of their designs are a tribute to Oriental culture. A blown glass diffuser sits perfectly into a brass ring and suspends gracefully from a metal rail.

The nh suspension lights are available in two diffusers sizes. The S2 14 and S2 22 have a rail of 87.5 cm and the choice of a Ø14 cm or Ø22 cm glass diffuser. The suspensions become a nonstatic piece, perfectly balanced that defined by their match of colour and material. The nh Collection includes a mutli-functional table lamp and a wall light.