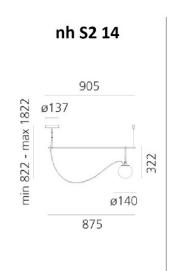

#### PRODUCT SPECIFICATION

Light Source: S2 14 - 1 x Max 5W E14 LED DIM (excluded)

**S2 22** - 1 x Max 15W E27 LED DIM (excluded)

IP Code:

Dimmina: Dimmable via mains phase dimming.

Dimensions: S2 14

Diffuser: Ø14cm Width: 87.5cm

Drop Height: 82.2cm - 182.2cm Ceiling Rose: Ø13.7cm

S2 22

Diffuser: Ø22cm Width: 87.5cm

Drop Height: 82.2cm - 182.2cm Ceiling Rose: Ø13.7cm

nh S2 22