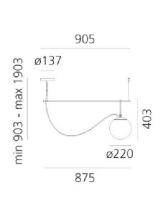

Drop Height: 82.2cm - 182.2cm Ceiling Rose: Ø13.7cm

S2 22

Diffuser: Ø22cm Width: 87.5cm

Drop Height: 82.2cm - 182.2cm Ceiling Rose: Ø13.7cm

nh S2 22