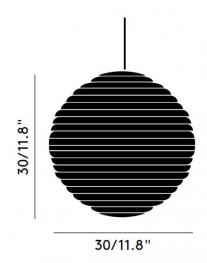

#### PRODUCT SPECIFICATION

Light Source: 6W, 2700K, 800 Lumens

IP Code: 20

**Dimming:** Dimmable via mains phase dimming.

Dimensions: Shade: Ø30cm

Ceiling Canopy: Ø14.5cm Cable Length: 250cm

For all sales and technical enquiries, please contact: