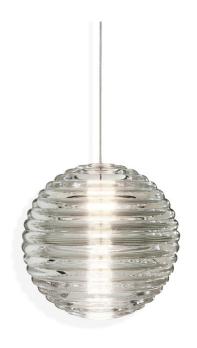

## Tom Dixon Press Sphere LED Pendant

The Tom Dixon Press Sphere Pendant is crafted from clear glass that features gorgeous ripples, diffusing and refracting the inner light source. The lampshade is made by dropping molten glass at 1200°c before being pressed in pressurised iron moulds to create a thick and durable luminaire. Press Sphere produces a warm ambient glow that can be used independently or in clusters and linear rows depending on the needs of your interior.

#### PRODUCT SPECIFICATION

Light Source: 6W, 2700K, 800 Lumens

IP Code: 20

**Dimming:** Dimmable via mains phase dimming.

Dimensions: Shade: Ø30cm

Ceiling Canopy: Ø14.5cm Cable Length: 250cm

For all sales and technical enquiries, please contact: