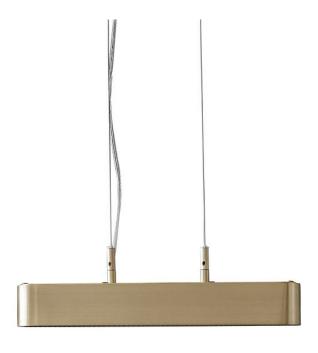

## Colt Single LED Pendant Light by Bert Frank

The Colt single pendant is inspired by British engineering and classic racing cars, utilising the metal grill pattern that features prominently on them. The pendant lamp is made from heavyweight brass, using the best material and technical knowhow to produce a top-quality product.

The Colt Single pendant lamp has an integrated LED source which escapes from the bottom and the top of the shade to provide a ceiling to floor glow. The lines that feature on the bottom of the lampshade add a touch of Art Deco and Brutalism, taking on different design forms depending on its surroundings. Perfect for many settings as a main light or useful over tables and surfaces, you can also match with others from the Bert Frank Colt collection for a consistent look.