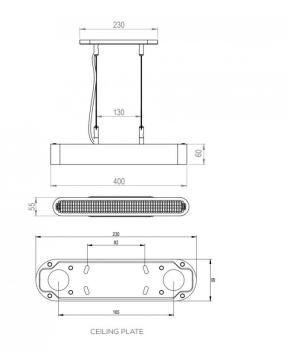

#### PRODUCT SPECIFICATION

Light Source: 15.5W, 2700K

IP Code: 20

**Dimming:** Dimmable via mains phase dimming.

Dimensions: Width: 40cm

Height: 6cm Depth: 5.5cm

Ceiling Canopy Length: 23cm Cable Length: 200cm