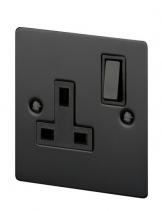

# 1G Plug Socket by Buster and Punch

Created by Buster and Punch, the 1G socket matches their <u>switch</u> <u>range</u>, with 5 luxurious colours available: black, brass, smoked bronze, steel and white. The plug socket can be used alongside any of the lights in their collection that have a cable and plug. The socket is also a chic addition to any interior to provide you with handy electrical points throughout your home for an elegant look.

Single Socket, 13AMP switched