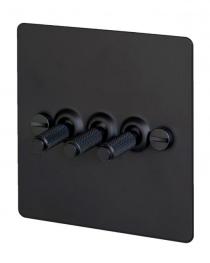

## 3G Toggle Switch by Buster and Punch

The 3G toggle is an on/off switch that can control three light sources or points, designed by Buster and Punch. The toggle switch has a contemporary and refined look, fitting in with the style of the lighting brand. The wall plate is made from metal with a toggle arm that has a cross knurl pattern made from either colour-matched metal, brass, or steel. Suitable for many mains lights from Buster + Punch, available in 12 colour finishes.

### PRODUCT SPECIFICATION

Dimming: Triple Switch, 2-way, 10AX, 240V

Dimensions: Toggle: Ø6mm

Height: 8.8cm Width: 8.8cm Depth: 2.4cm