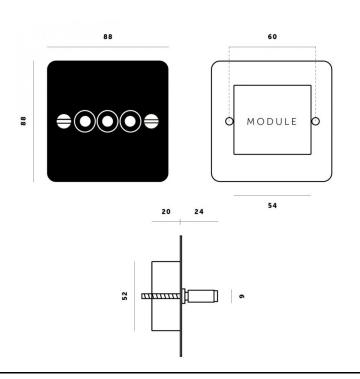

### PRODUCT SPECIFICATION

Dimming: Triple Switch, 2-way, 10AX, 240V

Dimensions: Toggle: Ø6mm

Height: 8.8cm Width: 8.8cm Depth: 2.4cm

#### **Recommended Back Box:**

1G square back box - 47mm depth

For all sales and technical enquiries, please contact:

+44 (0)114 263 4266

info@davidvillagelighting.co.uk

www.davidvillagelighting.co.uk