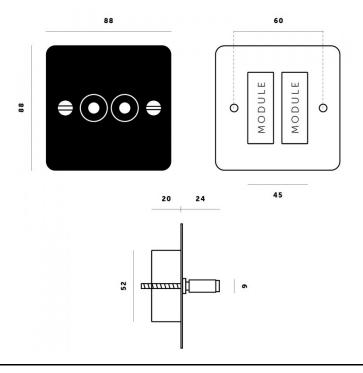

### **PRODUCT SPECIFICATION**

Dimming: Double Switch, 2-way, 10AX, 240V

Dimensions: Toggle: Ø6mm Height: 8.8cm Width: 8.8cm Depth: 2.4cm

> **Recommended Back Box:** 1G square back box - 47mm depth