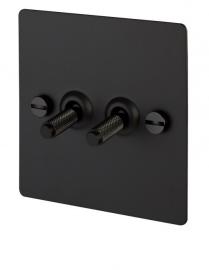

# 2G Toggle Switch by Buster + Punch

Created by Buster and Punch, the 2G toggle switch is a gorgeous addition to any interior, characteristic of the lighting brand's style. The 2G toggle works as an on/off switch that can control two points or sources of light. The plate is made from solid metal with a toggle arm made from metal, brass, or steel with a lovely diamond-cut, cross knurl pattern. The switch comes in 12 colour finishes, with either a completely colour-matched switch or a switch featuring two chic colours.