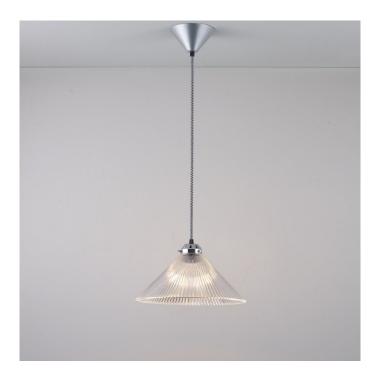

# Original BTC Coolie Prismatic Pendant Light

Brand new and boxed in original packaging. 2 x available

The Coolie Prismatic pendant light by Original BTC is a beautiful, sleek design with a prismatic glass shade which results in a gentle and diffused light and a metallic feel. The unprocessed style of the Coolie Prismatic pendant is true to Original BTC's design aesthetic, meaning this pendant will sit comfortably in most styles of interior.

Original BTC's Coolie Prismatic pendant light comes with the signature black and white cotton braided cable in either the standard or rise and fall option. The rise and fall cable option is perfect for over a dining table, desk or kitchen island, giving flexibility with light output and distribution.

### PRODUCT SPECIFICATION

Light Source: 1x E27 100W max. (excluded)

IP Code: 20

**Dimming:** Dimmable via main phase dimming

Dimensions: Height: 18cm

Width: 30cm

Ceiling canopy: 13cm/11cm Standard cable length: 150cm