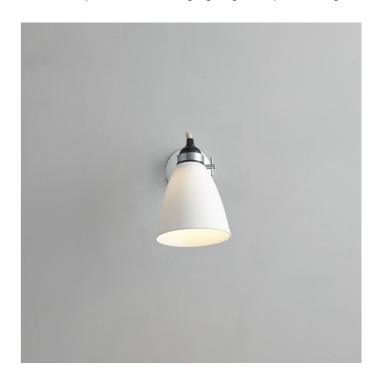

## Original BTC Hector Dome Wall Light

Brand new and boxed in original packaging. 1 x available

One of Original BTC's classic designs with a translucent bone china shade, the Hector Dome wall light is a practical and space saving source of soft ambient light. Including smart cotton braided flex, the Hector Dome wall light has a moveable head eloquently marrying style and function.

The Hector Dome wall light by Orignal BTC is available in two size options: small and medium. The <u>Hector collection</u> by Original BTC consists of a number of designs with a dome or pleated shade including table lamps and a variety or wall lights.