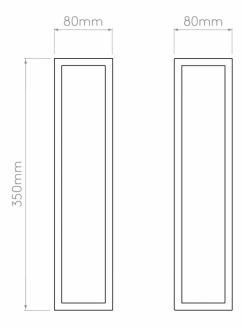

#### PRODUCT SPECIFICATION

Light Source: 1 x Max 4W E27 LED (Excluded)

IP Code: 44

**Dimming:** Dimmable via mains phase dimming.

Dimensions: Height: 35cm

Width: 8cm Depth: 8cm

For all sales and technical enquiries, please contact: