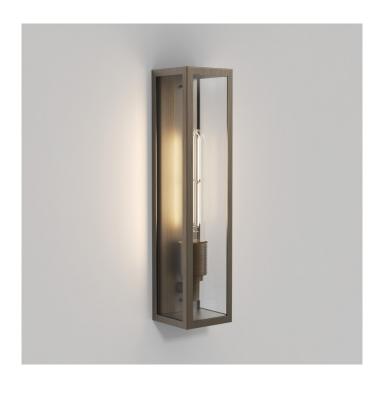

## Harvard Outdoor Wall Light by Astro

The Harvard outdoor wall light evokes tradition whilst maintaining moodernity, taking on the form of historic lanterns in a sleek and useful way. The structure is made from metal which supports clear glass that exposes the light bulb creating a stunning aesthetic. The wall lamp also has a 44 IP rating, so can be used outdoors and in bathrooms (zones 2 and 3) as well as anywhere around your interior.

The Harvard wall lamp is available in 4 colours, natural brass, bronze, polished stainless steel or matt black so you can find the right finish to suit your design scheme. Suitable for a wide range of settings and applications, the Harvard wall light will provide effective illumination with a vintage yet contemporary look.

Please note, the maximum bulb length this product is compatible with is 19cm.