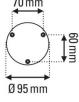

Dimensions: Ø15.3cm shade 15.2cm shade height 22cm depth Ø9.5cm wall base

For all sales and technical enquiries, please contact:

+44 (0)114 263 4266 info@davidvillagelighting.co.uk www.davidvillagelighting.co.uk