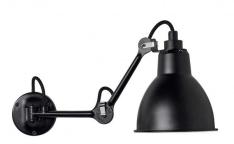

# Lampe Gras No. 204 Wall Light by DCW éditions

The Lampe Gras No. 204 wall lamp is part of the <u>DCW éditions</u> <u>Lampe Gras collection</u>, an ever popular range that was created 100 years ago by Bernard-Albin Gras. This wall light is one of the smaller fixtures from the collection, being particularly perfect to use as a bedside lamp due to its size.

The Lampe Gras No. 204 has a pivot joint so you can direct the light where you need, being able to handle it more intensively and accurately. The wall lamp comes with the choice of 7 shade colours, so you can find the right look for your space, which is paired with a simple black metal structure. A vintage and stylish light, the No. 204 is suitable for many settings.