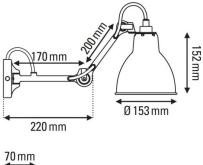

Dimensions: Ø15.3cm shade 15.2cm shade height 22cm depth Ø9.5cm wall base

For all sales and technical enquiries, please contact:

+44 (0)114 263 4266 info@davidvillagelighting.co.uk www.davidvillagelighting.co.uk