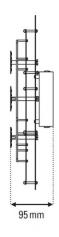

#### **PRODUCT SPECIFICATION**

Light Source: 10W, 2700K, 1000 lumens

| IP Code:    | 20           |
|-------------|--------------|
| Dimming:    | Non-dimmable |
| Dimensions: | 18.5cm width |
|             | 39cm height  |
|             | 9.5cm depth  |