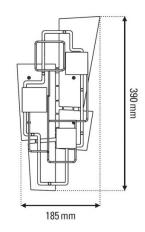

#### **PRODUCT SPECIFICATION**

Light Source: 10W, 2700K, 1000 lumens

| IP Code:    | 20           |
|-------------|--------------|
| Dimming:    | Non-dimmable |
| Dimensions: | 18.5cm width |
|             | 39cm height  |
|             | 9.5cm depth  |