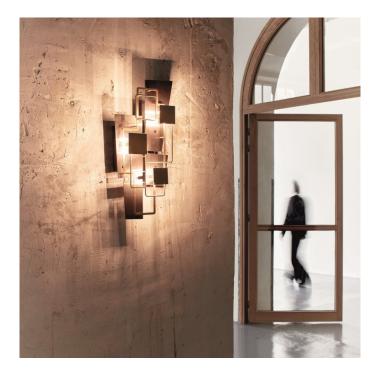

## Map 2 LED Wall Light by DCW éditions

Comprised of connected square and rectangular shapes, the Map 2 wall light was designed by Éric de Dormaël in conjunction with the Map 1 wall light. The wall light is made from brass, with varnished brass used for the forefront design with patinated brass used as a backdrop. The Map 2 also takes elements from 20th century design, updating it with contemporary technology and know-how to produce a stunning and graphic look.

The Map 2 wall lamp has integrated LED light sources which shine in three positions, rebounding off the patinated brass for an effective glow. The structure also means that shadows cast on the wall, creating a mesmerising aesthetic that will enchant and amaze. Use in homes, work interiors or commercial settings in many room or spaces for a beautiful and effective lighting solution.