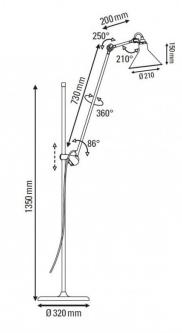

#### **PRODUCT SPECIFICATION**

20

Light Source: 1 x max 15W E14 LED (excluded)

IP Code:

Dimming: In line on/off switch included on cable

Dimensions: Ø21cm shade 15cm shade height 93cm total arm length 135cm stem height Ø32cm base 320cm cable length