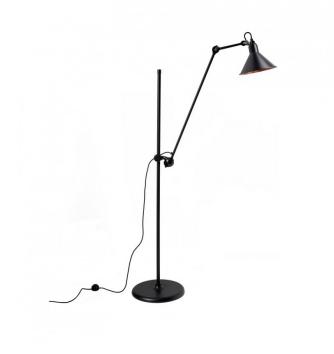

# Lampe Gras No. 215 Floor Lamp by DCW éditions

Created as part of the <u>DCW éditions Lampe Gras collection</u>, the Lampe Gras No. 215 floor light was designed by the renowned Bernard-Albin Gras in 1921. Still relevant 100 years on, this floor light has a sleek black structure paired with a colourful conic lampshade that is available in 10 finishes.

The Lampe Gras No. 215 has a fully adjustable body, with a shade and arms that can be moved so you can direct the light exactly where you need. The light can also be moved up and down the pole to get the perfect height for your space. Wonderful as a task or reading light, the No. 215 floor lamp can be used in both homes and offices for a timeless and iconic touch.