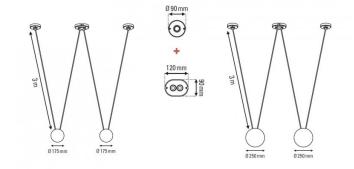

The pendant lamp comes in two sizes, the smaller 175 and the larger 250, so you can find the right size for your space. The suspension cables are also adjustable and can be placed where you want so you can create a unique aesthetic suitable for your interior. Works wonderfully in work spaces, homes and commercial settings.

### PRODUCT SPECIFICATION

Light Source: 2 x max 23W E27 LED (excluded)

IP Code:

Dimming:

Dimmable via mains phase dimming

Dimensions: 175 - Ø17.5cm

250 - Ø25cm

12cm x 9cm central ceiling canopy Ø9cm round ceiling canopies 300cm max. cable length