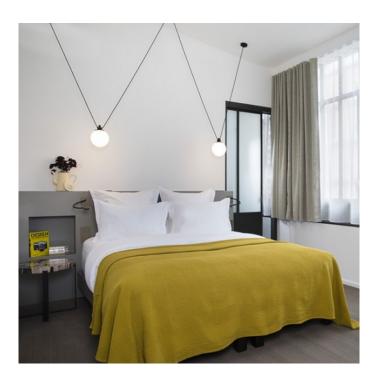

# Les Acrobates De Gras No. 324 **Glass Pendant Light by DCW** éditions

The Les Acrobates De Gras No. 324 Glass pendant was designed by DCW, taking inspiration from Bernard-Albin Gras's renowned Lampe Gras collection and from trapeze artists that entertain on high wires in a graceful and beautiful manner. This pendant light has a spherical glass lampshade which diffuses the light source for an overall illumination that is warm and comforting.

The pendant lamp comes in two sizes, the smaller 175 and the larger 250, so you can find the right size for your space. The suspension cables are also adjustable and can be placed where you want so you can create a unique aesthetic suitable for your interior. Works wonderfully in work spaces, homes and commercial settings.