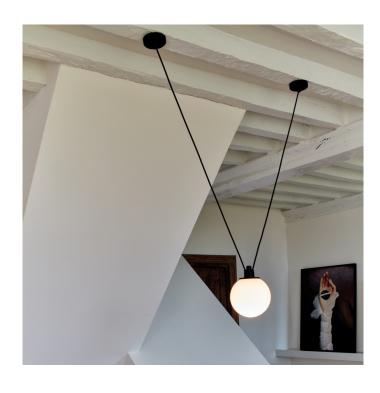

## Les Acrobates De Gras No. 323 Glass Pendant Light by DCW éditions

The Les Acrobates De Gras No. 323 Glass pendant lamp is part of the DCW éditions Les Acrobates de Gras collection, a range of lights that have various lampshade choices. This version has a beautiful opal glass shade that is perfectly spherical and is suspended by two cables, resembling and taking inspiration from trapeze artists.

The Les Acrobates De Gras No. 323 Glass has many benefits and capabilities as it only needs to connect to one electric source, so you can position the other ceiling canopy where you want to create a dynamic and interesting look. The glass lampshade also diffuses the light creating a warm glow that spreads evenly throughout the room. This pendant is used best as a main light to provide atmospheric lighting and can also be bought in multiple to create a big illumination. Available in two sizes, the smaller 175 and the bigger 250, this pendant lamp is perfect for professional spaces and domestic settings.