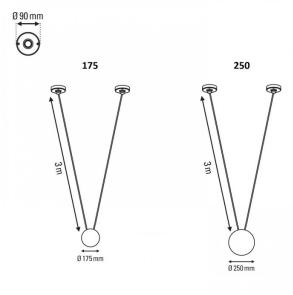

The Les Acrobates De Gras No. 323 Glass has many benefits and capabilities as it only needs to connect to one electric source, so you can position the other ceiling canopy where you want to create a dynamic and interesting look. The glass lampshade also diffuses the light creating a warm glow that spreads evenly throughout the room. This pendant is used best as a main light to provide atmospheric lighting and can also be bought in multiple to create a big illumination. Available in two sizes, the smaller 175 and the bigger 250, this pendant lamp is perfect for professional spaces and domestic settings.

#### PRODUCT SPECIFICATION

Light Source: 1 x max 23W E27 LED (excluded)

IP Code: 20

**Dimming:** Dimmable via mains phase dimming

**Dimensions: 175** - Ø17.5cm

250 - Ø25cm

Ø9cm ceiling canopies 300cm max. cable length