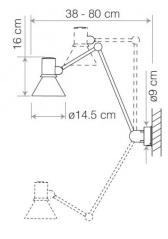

#### **PRODUCT SPECIFICATION**

Light Source: 1 x Max 6W E27 LED (included)

IP Code: 20

**Dimming:** Integrated on/off switch on the product.

Dimensions: Shade: Ø14.5cm

Shade Height: 16cm Maximum Reach: 80cm Wall Mount: Ø9cm Cable Length: 250cm