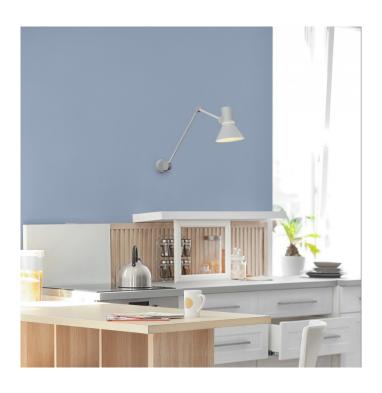

### **Anglepoise Type 80 W3 Wall Light**

The Type 80 W3 wall lamp is the latest 2021 release as part of the <u>Anglepoise Type 80 collection</u> by Sir Kenneth Grange. The wall light has a beautiful conical shade that lets light escape from the bottom and from the top, creating a directed glow and a halo of light that produces a warm atmosphere. The wall lamp has joints, making it very flexible so you can direct the light where you need.

Available in a chic matt black or grey mist colour finish, the Type 80 W3 wall lamp has a modern and stylish aesthetic, perfect for use in many interiors. The adjustability of the Type 80 W3 means it can be used as a reading/task light or as an ambient lighting solution. Use in homes, work spaces of commercial settings for a gorgeous and functional fixture.