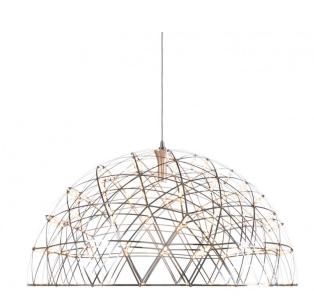

# Raimond II Dome LED Pendant Light by Moooi

The Raimond II Dome pendant was designed and named after Raimond Puts. Puts was always fascinated by the geodesic dome and was curious about the prime numbers. The Raimond II Dome reflects both those passions, with a hemispherical shape and dimensions that reflect prime numbers (like the 79 cm diameter). Pots spent years experimenting with different materials and shapes, always trying to create geometric objects. With time came refinement, and together with the technological improvement of LED sources, Pots was more productive than ever. His work would always combine functionality and beauty, with a minimal design and maximum functionality.

The Dome pendant light might be half a sphere, but is a full and complete suspension. Small LED units are scattered across the stainless steel frame, resembling twinkling stars. It is only reasonable that Raimond Pots will forever be remembered as the man who brought the night sky into our homes. You can hang the Raimond II Dome above a dining table, in the living room, reception area and even create your own cluster with the different Raimond models available. The Moooi Raimond II collection includes the Tensegrity floor lamp, Zafu suspension and the Raimond II pendant light.