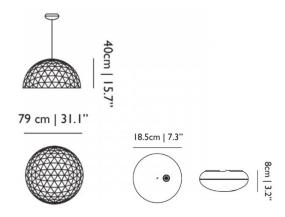

Also dimmable via a Moooi wireless dimming switch, purchased separately. Please contact us.

Dimensions: Shade: Ø79cm

Shade Height: 40cm Ceiling Canopy: Ø18.5cm Cable Length: 250cm