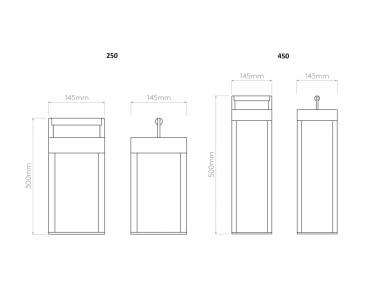

The Kuro Lantern LED light has a textured black colour finish so that it can easily slip into any setting or design scheme. The rechargeable and portable capabilities means that you can carry this lamp wherever you want, whether you need an indoor reading light or an outdoor light for an evening meal and recharges either using solar power or the included charger cable. Use in a wide variety of spaces and choose from the smaller 250 or the larger 450 to find the right fit for you.

#### PRODUCT SPECIFICATION

Light Source: 1.3W, 2700K, 145 Lumens

IP Code: 44

**Dimming:** Integrated dimmer on the product.

Dimensions: 250:

Width: 14.5cm Height: 30cm Depth: 14.5cm

**450**:

Width: 14.5cm Height: 50cm Depth: 14.5cm