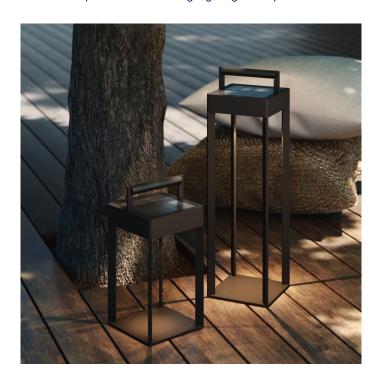

## Kuro Lantern LED Outdoor Portable Light by Astro

Astro Lighting present their first ever rechargeable, solar-powered outdoor lamp, the refined and chic Kuro Lantern light. The Kuro Lantern outdoor lamp has a traditional silhouette updated with modern technology as an integrated LED light source sits in the top. The light casts down, providing a glare-free glow that is warming and pleasing.

The Kuro Lantern LED light has a textured black colour finish so that it can easily slip into any setting or design scheme. The rechargeable and portable capabilities means that you can carry this lamp wherever you want, whether you need an indoor reading light or an outdoor light for an evening meal and recharges either using solar power or the included charger cable. Use in a wide variety of spaces and choose from the smaller 250 or the larger 450 to find the right fit for you.