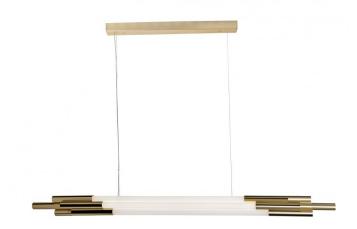

# ORG P Horizontal LED Pendant Light by DCW éditions

Inspired by science fiction and astronomy, designer Sebastian Summa has created the <u>DCW éditions ORG collection</u>, a beautiful range that resembles shooting stars. The ORG Horizontal pendant is made from opal glass and metal, consisting of multiple tubes combined together to produce a multi-layered and graphic silhouette.

The opal white and brass colour combination creates a sophisticated and elegant look, perfect for use in many settings, whether at home or in a professional space. The ORG Horizontal suspension comes in 3 sizes, the ORG P H 1300, the ORG P H 1600 and the ORG P H 2000 with the numbers representing the width of each pendant light. A poetic and magical pendant lamp, the ORG Horizontal will look gorgeous in your interior and will provide a diffused, inviting glow.