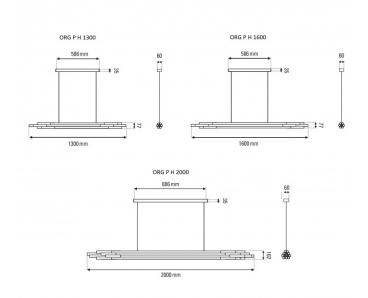

Dimensions: ORG P H 1300:

130cm width 7.7cm height

58.6cm ceiling canopy width

#### ORG P H 1600:

160cm width 7.7cm height

58.6cm ceiling canopy width

#### ORG P H 2000:

200cm width 10.2cm height

88.6cm ceiling canopy width

300cm cable length