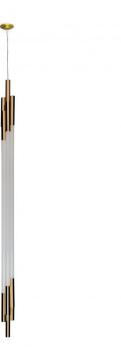

# ORG P Vertical LED Pendant Light by DCW éditions

Designed by Sebastian Summa, the ORG Vertical pendant is inspired by astronomy and science fiction, taking on the form of a shooting star. The pendant light is made from glass and metal and has a beautiful colour combination of opal white and brass for an elegant and refined aesthetic. The integrated LED light source is concealed by the glass tubes, allowing for a warm diffusion that creates a gorgeous ambience in your interior.

With a cosmic feel, this pendant is truly a magnificent marvel and will add a touch of magic and act as a functional decoration in any space. Match with other lights from the <u>DCW éditions ORG</u> collection for a consistent lighting scheme.