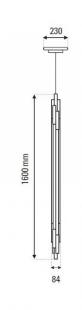

#### **PRODUCT SPECIFICATION**

Light Source: 22W, 2700K, 2200 lumens

IP Code:

Dimming: Dimmable via Triac dimming

Dimensions: Height: 160cm Width: Ø8.4cm

20

Ø23cm ceiling canopy 300cm cable length