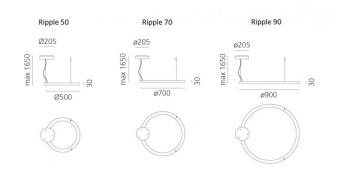

The suspension comes in 3 sizes, the Ripple 50, Ripple 70, Ripple 90, allowing for many possibilities as you can combine sizes to create a masterpiece of configurations. A minimalist and contemporary light, the Ripple suspension can be used in many spaces as the effective and modern design can lend itself to a whole host of settings.

dimming systems. Please consult your electrician,

additional wiring may be required on site.

Dimensions: Ripple 50 - Ø50cm, H 3cm

**Ripple 70** - Ø70cm, H 3cm **Ripple 90** - Ø90cm, H 3cm