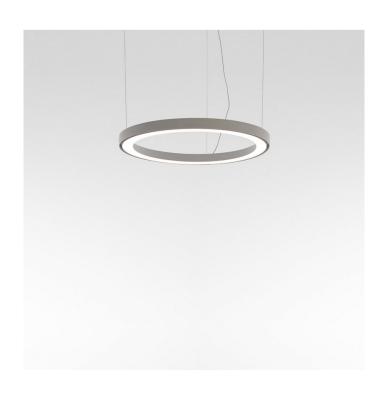

## Ripple LED Suspension Light by Artemide

Designed by BIG, the Ripple pendant light has an elemental aesthetic, created with the idea of space and function and how it will best perform in spaces. Consisting of a simple circular structure, the Ripple pendant has an integrated LED light source which is long-lasting and efficient, producing a glow that is perfect to use as a main light.

The suspension comes in 3 sizes, the Ripple 50, Ripple 70, Ripple 90, allowing for many possibilities as you can combine sizes to create a masterpiece of configurations. A minimalist and contemporary light, the Ripple suspension can be used in many spaces as the effective and modern design can lend itself to a whole host of settings.