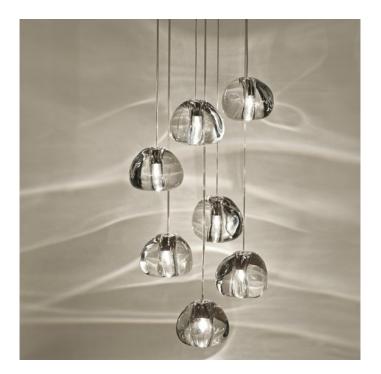

#### **PRODUCT DESCRIPTION**

Designer: Terzani Lab

Beautiful Terzani Mizu 7-Light Suspension: Inspired by the tranquil and mesmerizing ligh refractions created by water, Mizu is a new, customizable pendant light from Terzani.

David

Village Lighting

Like water droplets, no two Mizu are alike, each crystal shape is unique and made meticulously by hand. Using only the clearest crystal (24% lead), Mizu perfectly emulates water's refraction of light, casting amazing patterns around the room, reminiscent of flowing water.

Provides ambient and decorative illumination.

Materials: 24% Lead Crystal

Also available in: Brushed nickel with clear/silver dust glass White with clear gold glass

Customised specials are also available on this light.