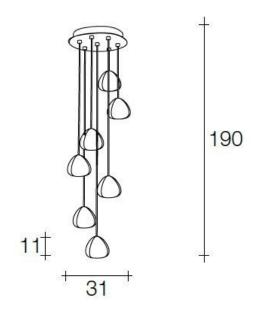

#### **PRODUCT SPECIFICATION**

Light Source: 7 x max 10W G4 (excluded) Dimming: Dimmable via IGBT dimming. Dimensions: Ø31cm 190cm drop

+44 (0)114 263 4266 info@davidvillagelighting.co.uk www.davidvillagelighting.co.uk