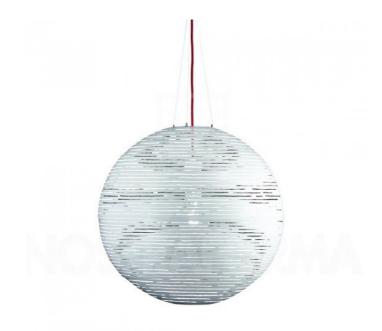

# Terzani Magdalena Spherical Suspension Large - White

SOURCE: https://www.davidvillagelighting.co.uk/product/Terzani-Magdalena-Spherical-Suspension-Large---White/9956

### PRODUCT DESCRIPTION

Designer: B. Rainaldi

Terzani Magdalena Spherical Suspension Large - White, designed by B. Rainaldi. White finish metal suspension.

Please contact us for more details and a quotation.