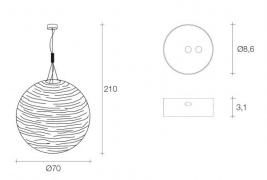

#### PRODUCT SPECIFICATION

**Light Source:** 1 x max 15W E27 LED (excluded) **Dimming:** Dimmable via mains phase dimming

Dimensions: Ø70cm

Ø8.6cm ceiling canopy

210cm drop

For all sales and technical enquiries, please contact: