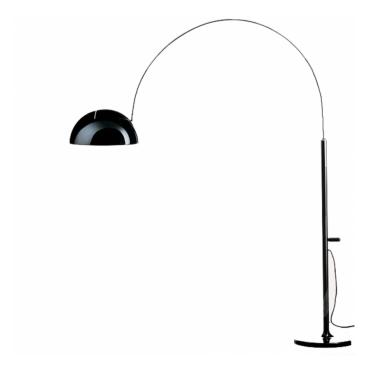

## Oluce Coupe 3320/R Floor Lamp

Oluce Coupé 3320/R Floor Lamp was designed by Joe Colombo in 1967. Colombo and Oluce have become important and inseparable partners in Italian design history. This versatile arch floor lamp gives direct downward light thanks to its metal lacquered base and structure, the light is perfectly balanced. The chrome height adjuster can also revolve left and right to create the perfect angled lamp in both commercial and residential settings.

Oluce Coupé Floor Lamp is available in both a black and a white finish. Oluce Coupé collection consists of two different styled floor lamps, a table lamp and a mini table lamp.