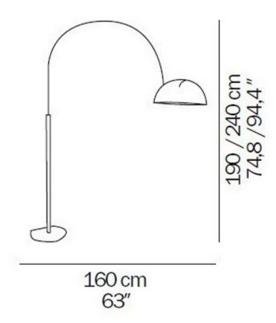

#### PRODUCT SPECIFICATION

Light Source: 1 x Max 100W, E27 (excluded)

IP Code:

Dimming: Integrated dimmer switch on cable Dimensions: Adjustable height: 190 - 240cm

Depth: 160cm

For all sales and technical enquiries, please contact: