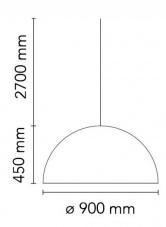

#### **PRODUCT SPECIFICATION**

| Light Source: | 1 x max 230W E27 (excluded)                      |
|---------------|--------------------------------------------------|
| IP Code:      | 20                                               |
| Dimming:      | Dimmable via mains phase dimming                 |
| Dimensions:   | Ø90cm<br>45cm shade height<br>270cm cable length |