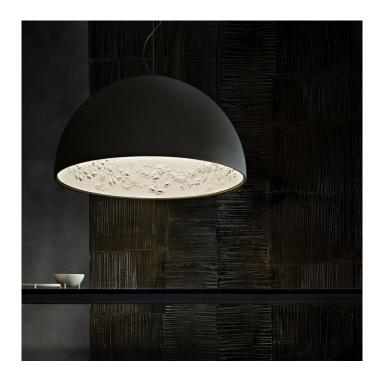

# Skygarden S2 Pendant Light by Flos

Inspired by an antique-decorated plaster ceiling affectionately known as the 'Skygarden' in a previous dwelling of Marcel Wanders, the Skygarden pendant light is on the outside a simple, hemispherical shade that reveals an intricate and delicate plaster cast floral design inside.

The Skygarden S2 pendant, manufactured by Flos, provides a soft diffused light, and is a striking centrepiece to any room. The S2 size is suitable for larger spaces with its diameter of 90cm, while the <u>S1</u> size is suitable for smaller residential spaces. If ceiling height is at a premium, the <u>recessed version</u> still provides all the decorative impact of the suspended versions.

Available in four colour finishes; glossy white, matt black, matt gold or rusty brown, the Skygarden S2 pendant lamp is an award winning design receiving the ELLE Décor International Design Award and the Red Dot Design Award in 2008.