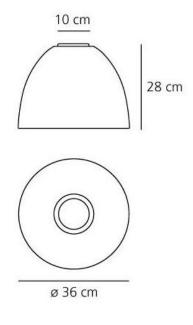

#### PRODUCT SPECIFICATION

Light Source:1 x 150W E27 or 21w E27 LED DIM (excluded)IP Code:40Dimming:Dimmable via mains phase dimming.Dimensions:Ø 36 cm<br/>28 cm height