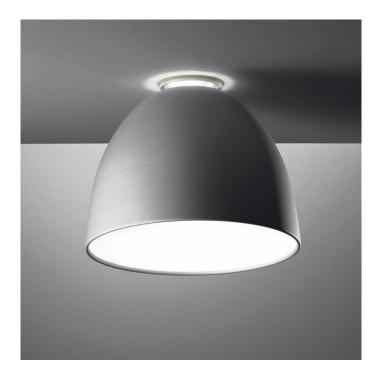

## NUR Mini Ceiling by Artemide

Nur Mini ceiling light adds a decorative touch in any interior, both residential or commercial. The characteristic dome-shaped shade emits a soft, diffused light complimenting any space. The lights were designed by the father of Artemide, Ernesto Gismondi, who revolutionised the lighting design all over the world.

Nur Mini Ceiling is available in the same colour options as the rest of the collection; either a matt aluminium or anthracite grey or if you prefer a glossy finish, the lights are available in a gloss white or glossy black colour. The <u>Nur Collection</u> also includes a pendant light, available in three sizes, or you can explore the integrated LED Nur Lights.