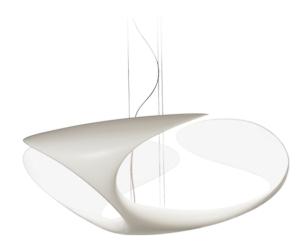

## **KDLN Clover LED Suspension**

The Clover is a modern suspension light that is made of an expertly molded polyurethane matt varnished body with an aluminum reflector. The open, enveloping, intriguing three-dimensional structure is reminiscent of the natural design of a clover. The integrated LED light source is placed at the heart of the enveloping clover leaves creating a play of light reflections on the internal surfaces. This makes the light output appear more than it is as the one light source is reflected on the large leaf-like surfaces.

This LED suspension light by KDLN would be the perfect addition to a modern stylish interior that needs a soft indirect lighting solution. The design of this suspension is well thought through and unique, a stunning addition to any home or commercial space.