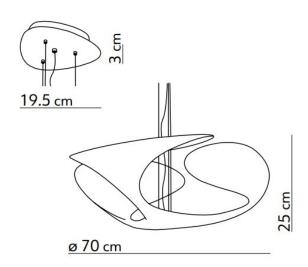

Dimensions: Ø70cm

25cm height

180cm cable length

For all sales and technical enquiries, please contact:

+44 (0)114 263 4266

info@davidvillagelighting.co.uk

www.davidvillagelighting.co.uk