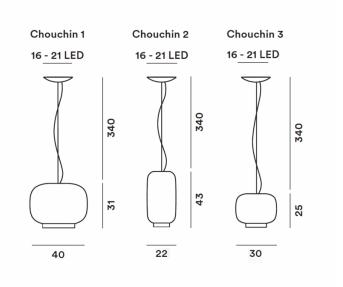

#### PRODUCT SPECIFICATION

Light Source: 1 x E27 21W max (included by Foscarini)

IP Code: 20

**Dimming:** Dimmable via Triac dimming **Dimensions: Chouchin 1** - Ø40cm, H 31cm

Chouchin 2 - Ø22cm, H 43cm Chouchin 3 - Ø30cm, H 25cm

340cm drop