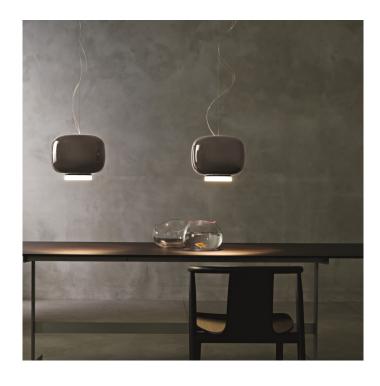

# Chouchin Pendant Light by Foscarini

We currently have limited stock of this item in our <u>Clearance</u> section.

The Chouchin pendant is named after the traditional Japanese lantern, usually made from paper and spherical in shape. This pendant reinterprets the design and updates it by forming various round shapes with beautiful blown glass, a staple of historic Italian design.

The Chouchin pendant light is available in 3 different shapes that all have their own colour finish. Each pendant light has its own distinct character with a lovely glossy and opaque finish, popping with colour and gorgeous smooth lines. The shade emits a downward direct light that is perfect for hanging over surfaces or tables and the lights can be used together in rows or clusters or you can buy one to use as a main light. Wonderful in homes, offices and commercial settings, this light can be used in kitchens, receptions, bedrooms and more.