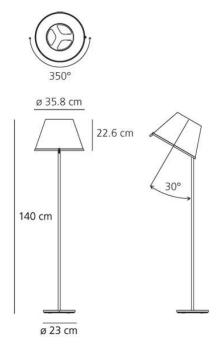

#### PRODUCT SPECIFICATION

Light Source: 2 x max 8W E27 LED

IP Code: 20

**Dimming:** In line on/off switch included on cable

Dimensions: 140 cm height

Ø 23 cm base Ø 35.8 cm shade 22.6 shade height

For all sales and technical enquiries, please contact: