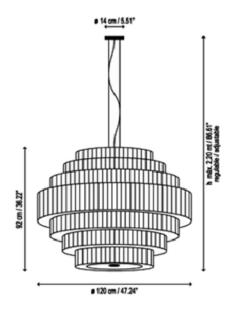

### **PRODUCT SHEET**



CL2506-120CMØ

# **Centrelight Moses Suspension** 120cmØ



SOURCE: https://www.davidvillagelighting.co.uk/product/centrelight-moses-suspension-120cm/9548



#### PRODUCT DESCRIPTION

Stunning tiered shape suspension, 120cmØ, available in translucent white, cream or red 'ribbed' effect material. White opal glass diffuser. Satin nickel ceiling plate.

A powerful statement light, ideal for large spaces in the hotel, hospitality, leisure and education industries, and in residential applications.

Lamps: 80W LED. 2600K Lumens: 5,830 1M. Dali Ballast

Please contact our office for up to date prices and availability.

#### PRODUCT SPECIFICATION





## For all sales and technical enquiries, please contact:

+44 (0)114 263 4266

in fo@david vill agelighting.co.uk

www.davidvillagelighting.co.uk