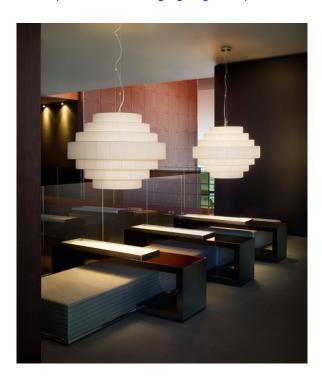

#### PRODUCT DESCRIPTION

Stunning tiered shape suspension, 120cmØ, available in translucent white, cream or red 'ribbed' effect material. White opal glass diffuser. Satin nickel ceiling plate.

A powerful statement light, ideal for large spaces in the hotel, hospitality, leisure and education industries, and in residential applications.