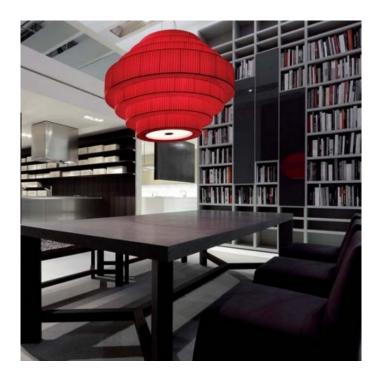

## **Centrelight Moses Suspension** 90cmØ

**David** Village Lighting

SOURCE: https://www.davidvillagelighting.co.uk/product/centrelight-moses-suspension-90cm/9547

## PRODUCT DESCRIPTION

Stunning tiered shape suspension, 90cmØ, available in translucent white, cream or red 'ribbed' effect material. White opal glass diffuser. Satin nickel ceiling plate.

A powerful statement light, ideal for large spaces in the hotel, hospitality, leisure and education industries, and in residential applications.