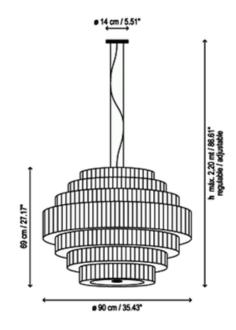

## PRODUCT SHEET

CL2506-90CMØ

## PRODUCT DESCRIPTION

Stunning tiered shape suspension, 90cmØ, available in translucent white, cream or red 'ribbed' effect material. White opal glass diffuser. Satin nickel ceiling plate.

A powerful statement light, ideal for large spaces in the hotel, hospitality, leisure and education industries, and in residential applications.

Lamps: 65W LED. 2600K Lumens 4,750LM. Dali Ballast

Please contact our office for up to date pricing and delivery information.