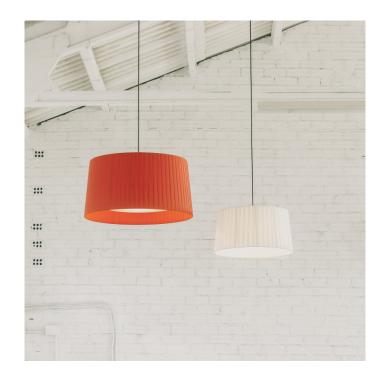

# GT6 Suspension Light by Santa & Cole

The GT6 pendant light is the smaller version of the GT5 pendant, a light that was first developed in the 1990s by the Santa & Cole team. The brand wanted to create a pendant lamp that was made from something different than the usual cardboard, textile or plastic that was dominating the design world. They developed a suspension light made from cotton ribbon, a beautiful alternative that has soft, inviting lines.

The GT6 pendant light is equipped with a PVC diffuser which creates a warm and diffused glow, perfect for creating a cosy ambience. The suspension is available in six ribbon finishes, mustard, red amber, natural, green, black and terracotta or a white linen finish. Also choose between a black or white cable and a satin nickel or white ceiling canopy. Use in homes, offices, commercial spaces and more for main or accent lighting.