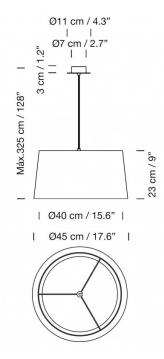

#### PRODUCT SPECIFICATION

Light Source: 1 x Max 12W E27 LED (excluded)

IP Code: 20

**Dimming:** Dimmable via mains phase dimming.

Dimensions: Shade: Ø45cm

Shade Height: 23cm Ceiling Canopy: Ø11cm Max Drop: 325cm