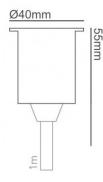

#### PRODUCT SPECIFICATION

Light Source: 1W, 3000K, 80 lumens IP Code: 68 Dimensions: Ø 40 mm 55 mm recessed depth Cutout: 33mm.

Supplied with 1m rubberised cable

For all sales and technical enquiries, please contact: