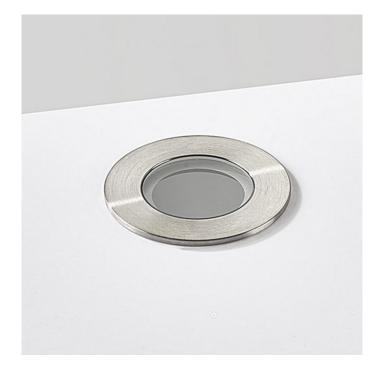

## **IONA by Light Attack**

Small, recessed in-ground light, suitable for both interior and exterior applications. Discreet, yet powerful, this luxeon LED ground light is suitable for pathways, decking areas, etc. 38° degree beam angle , non-dimmable.

#### PRODUCT SPECIFICATION

Light Source: 1W, 3000K, 80 lumens IP Code: 68 Dimensions: Ø 40 mm 55 mm recessed depth Cutout: 33mm.

Supplied with 1m rubberised cable

For all sales and technical enquiries, please contact: