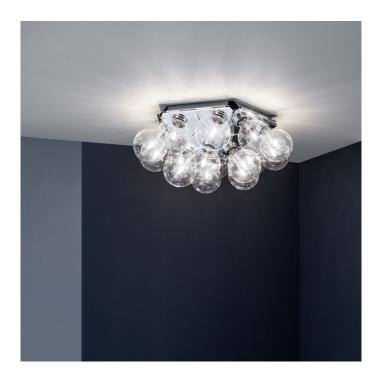

## Taraxacum 88 Wall/Ceiling Light by Flos

Despite being designed in 1988, the Taraxacum 88 wall and ceiling light remains contemporary, thanks to the innovative design from renowned designer Achille Castiglioni. Never compromising on style or beauty, Castiglioni designed the Taraxacum 88 for Flos with the idea it would adorn community areas, lobbies or rooms that would benefit from bright, concentrated light for those extra-special occasions.

The Taraxacum 88 ceiling and wall light houses 15 individual bulbs, and the polished aluminium structure acts as a mirror, further reflecting the light across a room. Add a touch of drama and unique design to your interior with the Taraxacum 88 collection which also includes a pendant light, available in two sizes.

**Please note:** The images show the light fitting with bulbs. Our price is for the light fitting only. <u>Bulbs are sold separately.</u> Please contact us for further information.