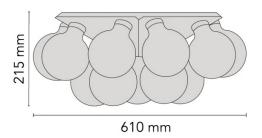

### **PRODUCT SPECIFICATION**

Light Source: 15 x 3W E27 LED (included)

IP Code: 20

**Dimming:** Dimmable via mains phase dimming

Dimensions: 61cm width

21.5cm depth