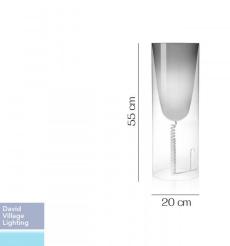

## **Toobe Table Lamp by Kartell**

Using an innovative colouring procedure, the Toobe table lamp is made by using a PMMA extruded tube creating a smoke effect. The Toobe lamp has simple and soft lines and the small coloration at the top allows for subtle hues to fill the room.

An energy saving bulb, supplied with the Toobe, means that you can use it 10x more and save up to 5x less energy. A small opening at the tube, functions as a handle so you transfer the lamp easily. The Toobe is also available as a Floor Lamp.

#### **PRODUCT SPECIFICATION**

Light Source: 1 x 15W E27 LED (included) IP Code: 20 Dimensions: 55 cm height Ø 20 cm