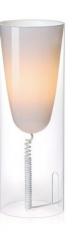

## **Toobe Table Lamp by Kartell**

Using an innovative colouring procedure, the Toobe table lamp is made by using a PMMA extruded tube creating a smoke effect. The Toobe lamp has simple and soft lines and the small coloration at the top allows for subtle hues to fill the room.

An energy saving bulb, supplied with the Toobe, means that you can use it 10x more and save up to 5x less energy. A small opening at the tube, functions as a handle so you transfer the lamp easily. The Toobe is also available as a Floor Lamp.