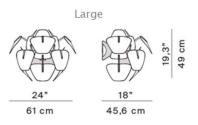

#### **PRODUCT SPECIFICATION**

Light Source:Small: 1 x Max 120W HDG R7s (excluded)<br/>Large: 1 x Max 105W HSGSA E27 (excluded)IP Code:20Dimming:Dimmable via mains phase dimming.Dimensions:Small:<br/>Depth: 28.5cm

Width: 48cm Height: 43cm

Large: Depth: 45.6cm Width: 61cm Height: 49cm