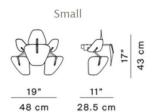

#### **PRODUCT SPECIFICATION**

Light Source:Small: 1 x Max 120W HDG R7s (excluded)<br/>Large: 1 x Max 105W HSGSA E27 (excluded)IP Code:20Dimming:Dimmable via mains phase dimming.Dimensions:Small:<br/>Depth: 28.5cm

Width: 48cm Height: 43cm

Large: Depth: 45.6cm Width: 61cm Height: 49cm