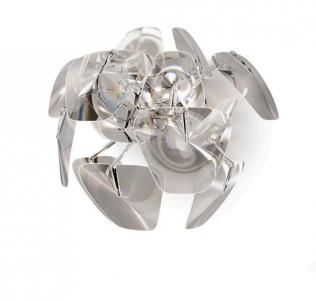

### Luceplan Hope Wall Light

Designed by Francisco Gomez Paz & Paolo Rizzatto, the Hope Wall Light creates a sophisticated atmosphere in your space. This luminaire performs a modern take on traditional lamps, providing up to date technology and contemporary materials. This wall light does require assembly upon delivery, but is both light and easy to piece together. The shade of the lamp is curated from extremely thin Fresnel lenses, which reflect the light upon each other when turned on, giving it the appearance of a large sparkling diamond on your wall. The lenses increase the distribution of light, meaning you are not sacrificing functionality for a striking design and you can recreate the effect of glass, without the limitations. As unlike traditional glass or crystal fixtures the Fresnel lenses are much less fragile.

David

Village Lighting

The wall light by Luceplan provides a cosy atmosphere and exceptional lighting. With such innovative style and crucial functionality it is no surprise that the Hope Wall Light by Luceplan has received a large array of awards. The Hope has been prised with the Red Dot Award, the Compasso d'Oro, the Good Design Award as well as the Premio dei Premi per l'Innovazione.