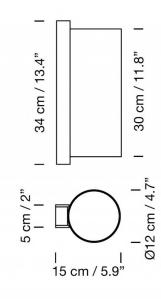

#### PRODUCT SPECIFICATION

Light Source: 1 x Max 4.5W E27 LED (included)

IP Code: 20

**Dimming:** 

Dimmable via mains phase dimming.

**Dimensions:** 

Shade: Ø12cm Shade Height: 30cm

Depth: 15cm Height: 34cm