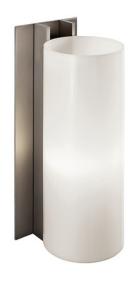

## TMM Metalico Wall Light by Santa & Cole

Whilst still respecting the structure and the dimensions of the original wooden wall lamp from 1964, a new version of the TMM Wall Light has been created - the Santa & Cole TMM Metalico Wall Light. This evolution has been curated from more modern materials, the lampshade is painted methacrylate instead of fabric and the structure is crafted from metal instead of wood, making it more resistant to environmental conditions. The TMM Metalico is one of the most celebrated pieces by one of the pioneers of Spanish design, Miguel Mila, and is a subtle but robust wall lamp, embellished by time.

The TMM Wall Lamp is narrow enough to make it suitable for corridors or places that need a warm spot of light, it also makes a beautiful reading light or bedside lamp in your home.

Please Note: This TMM Metalico Wall Light is hardwired.